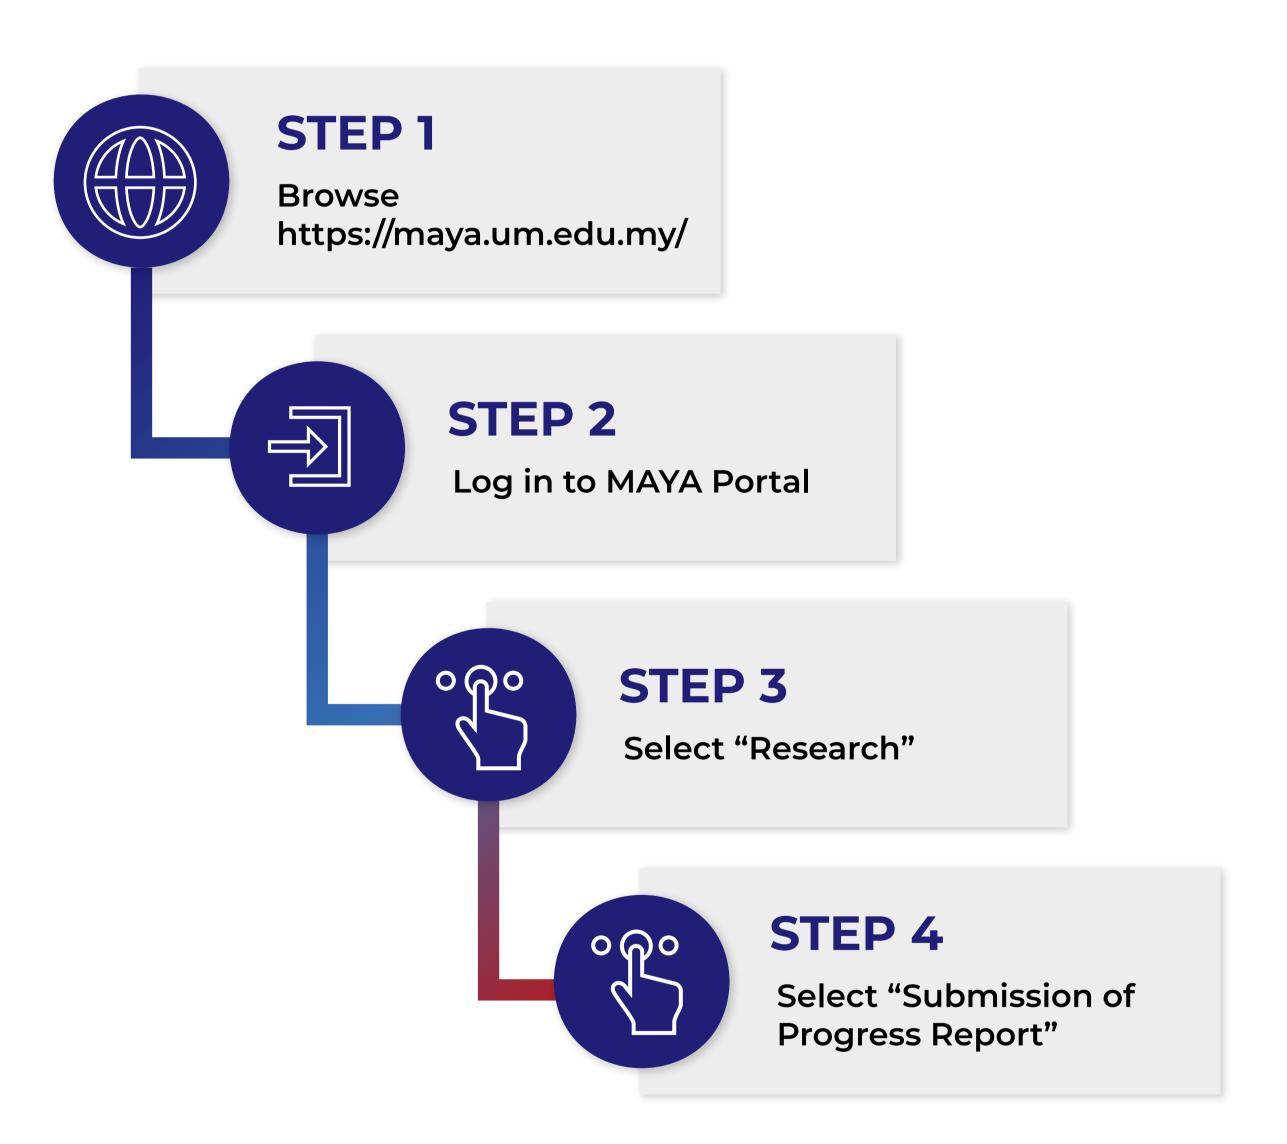

Please ensure that the information on your Supervisor(s) and Head of Department in the Research Details section are complete and correct.

To submit, take the following steps:

Please take note to all International Candidates, failure to submit your complete progress report shall lead to the termination of your visa and consequently deportation to your Home Country.

#### MAYA PORTAL

SUBMISSION OF PROGRESS REPORT FOR SEMESTER II, 2021/2022 (Research & Mixed Mode Candidates)

30th May 2022 - 4th July 2022

STEP 3
Select "Research"

STEP 4

Select "Submission of Progress Report"