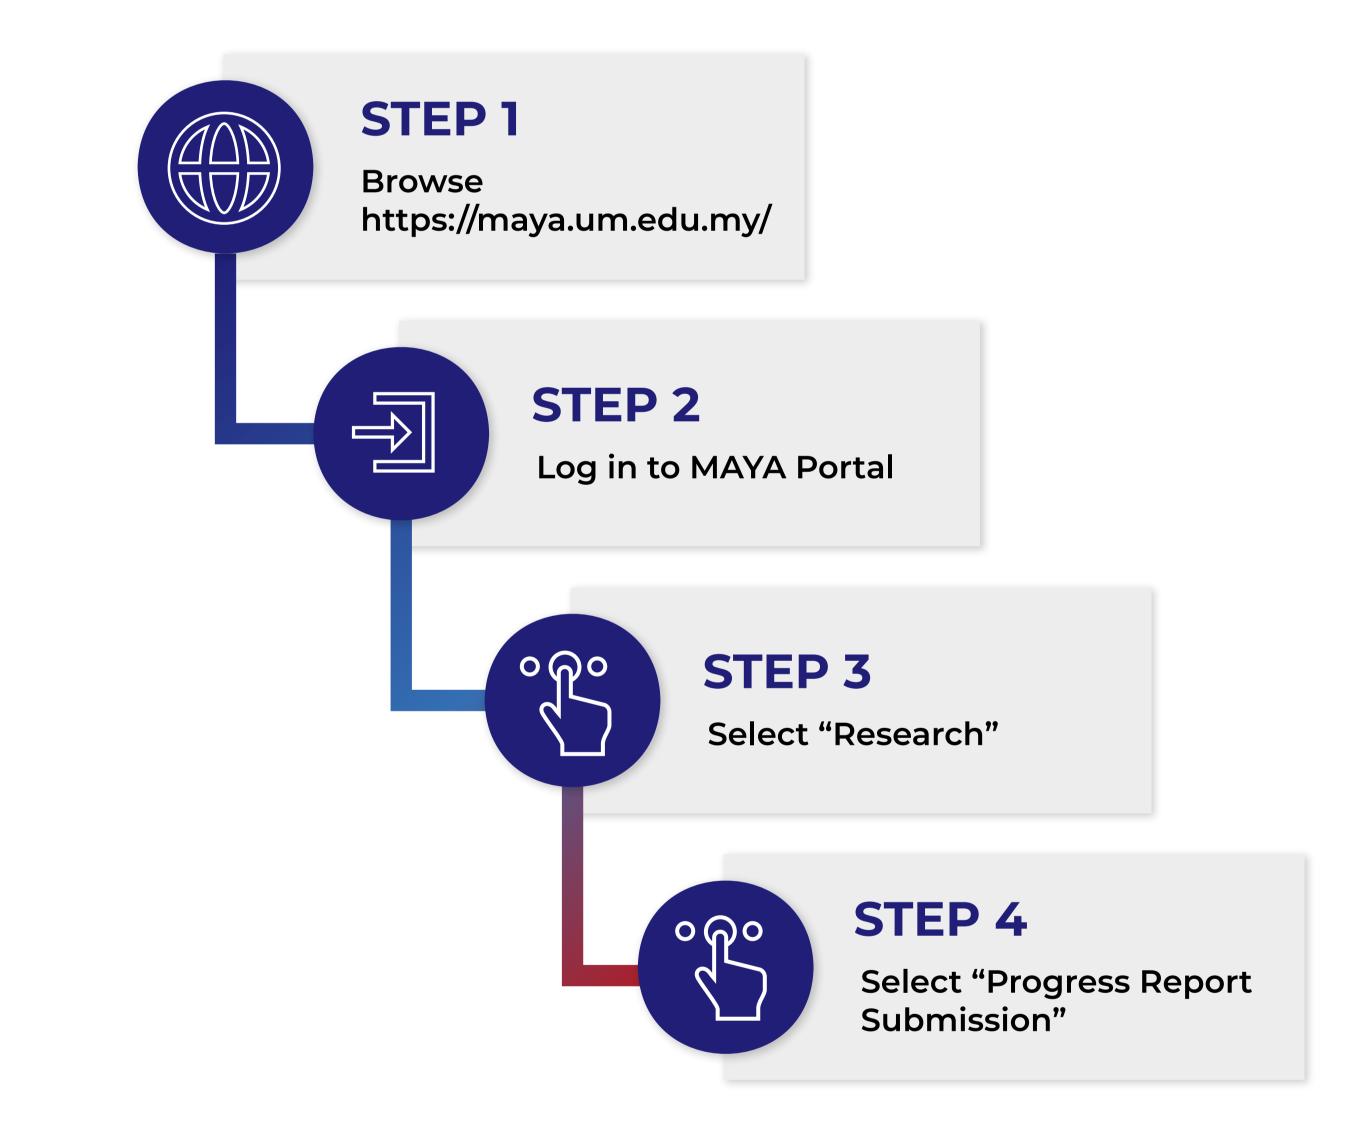

module.

Please ensure that the information of your Supervisor(s) and Head of Department in the Research Details section are complete and correct.

To submit, take the following steps:

To all the International Candidates, Please be informed that the submission of the Complete Progress Report is **MANDATORY** for your Student Pass Renewal. Failure to submit your complete progress report shall consequently lead to the termination of your visa and deportation to your Home Country.