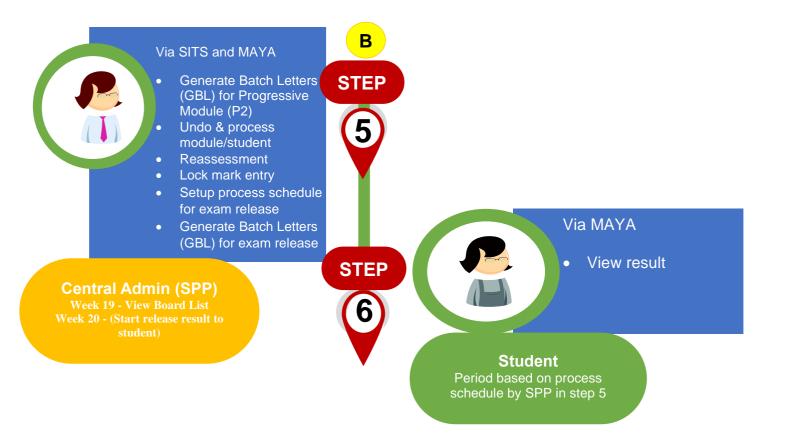

For the purposes of this document is to covers the step 6 in the assessment process flow.

#### **1.4 PROCESS FLOW**