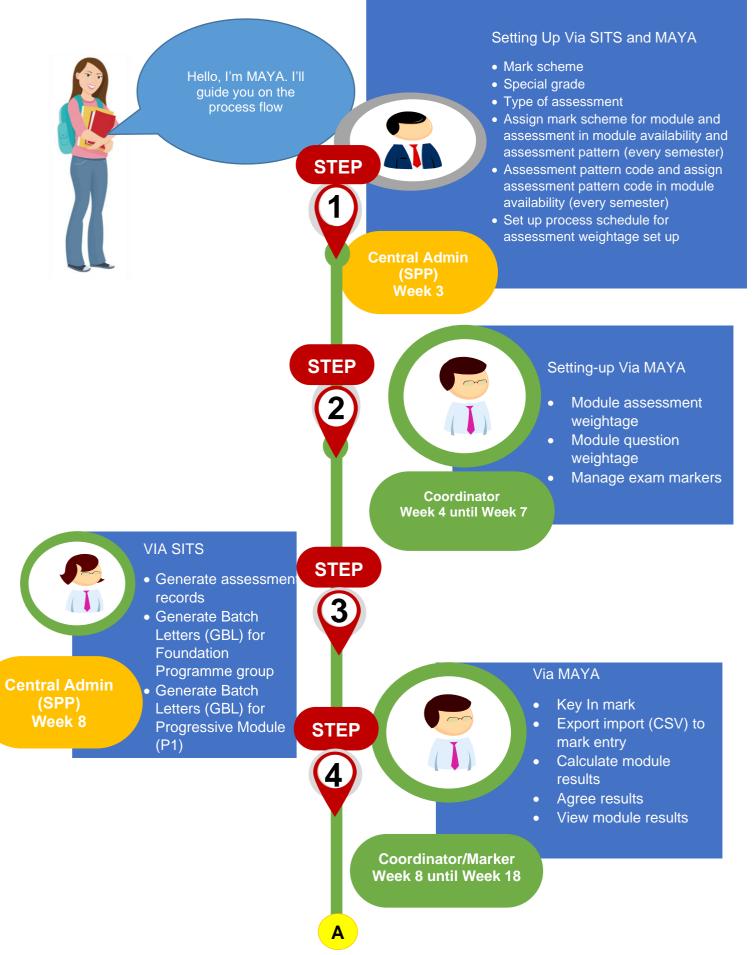

For the purposes of this document is to covers the step 6 in the assessment process flow.

#### **1.4 PROCESS FLOW**